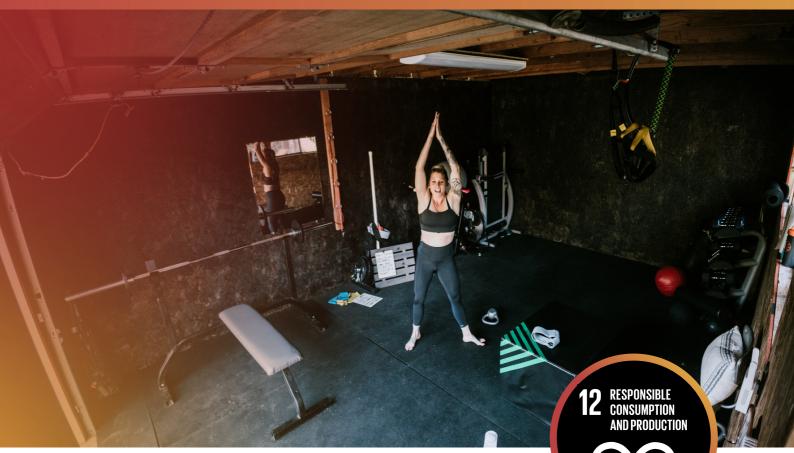

# **HOME FITNESS FLOORING**

#### **GRANUFLEX® HOME FITNESS BASIC 15MM**

The ideal solution for home gyms. Available in two sizes, these mats are perfect for both small and large areas where light weights are used. They not only offer excellent protection for the subfloor, but also ensure a comfortable workout.